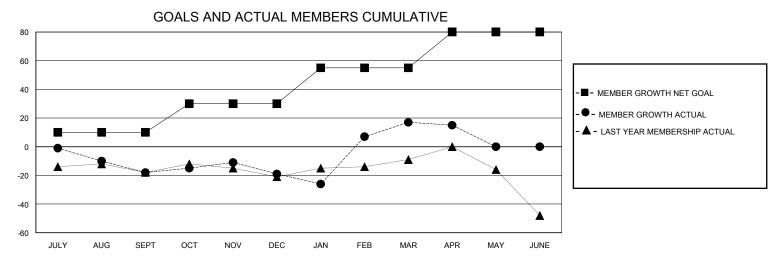

## District 20 N

Results as of: 5/31/2020

27

| GMT:          |               | LOC         | ATION NEW YO  | RK                            |                        |                         | GMT CA                                             |  |
|---------------|---------------|-------------|---------------|-------------------------------|------------------------|-------------------------|----------------------------------------------------|--|
|               | Cluk          | os          |               | Members RESULTS FOR 2019-2020 |                        |                         |                                                    |  |
|               | RESULTS FOR   | R 2019-2020 |               |                               |                        |                         |                                                    |  |
| QUARTER       | NEW CLUB GOAL | NEW CLUBS   | DROPPED CLUBS | QUARTER MEMI                  | BER GROWTH NET<br>GOAL | MEMBER GROWTH<br>ACTUAL | DROPPED<br>MEMBERS ACTUAL<br>(including transfers) |  |
| JULY/AUG/SEPT | 0             | 0           | 0             | JULY/AUG/SEPT                 | 10                     | 15                      | 25                                                 |  |
| OCT/NOV/DEC   | 0             | 0           | 0             | OCT/NOV/DEC                   | 20                     | 26                      | 27                                                 |  |

JAN/FEB/MAR

APR/MAY/JUNE

25

25

68